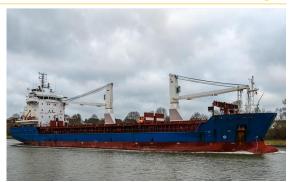

#### **Basic Data**

Vessel's type MPP general cargo ship

Built 2001 (Poland)
Classification society Member of IACS

Ice class 1A

#### General

**LOA x Beam x Depth** 107.71 m x 18.20 m x 10.10 m

 Draught
 7.50 m

 DWT
 7,644

 Tonnage (GT/NT)
 6,204/2,900

**Speed / Consumption** 14.3 kn / 15 t/day (IFO 380)

### **Engine Room**

**Main engine** MAN 8L32/40 / 5,222 bhp / 750 rpm

**Propeller** CPF

Bow thruster Shaft generator

Auxiliary engine 2 x DI 14 + 1 x DI 9

**Emergency engine** Reciprocating internal combustion engine

# **Carrying Capacities**

Hold 2

**Hold capacity** 9,904 cbm

Hatch 2 Deck 2

**TEU/FEU** 377/150

## Cargo Gear

**Deck crane** 2 x 80 t