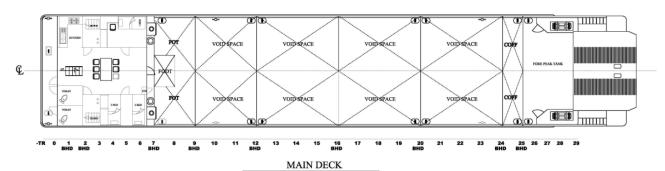

## **General Characteristics**

| LOA x Beam x Depth | 39.25 m x 8.05 m x 2.28 m                                             |
|--------------------|-----------------------------------------------------------------------|
| Draught            | 1.65 m                                                                |
| Tonnage (BT / NT)  | 275 / 83                                                              |
| Clear deck area    | 182.25 sqm (40' container x 4 + 20' container x 1)                    |
| Deck strength      | 7 t/sqm                                                               |
| Speed              | 12 knots (ME consumption: 2 x 66.2 l/hr; AUX consumption: 1 x 5 l/hr) |
| Accommodation*     | 1-berth x 2, 4-berth x 2                                              |
| *- Fitted with AC  |                                                                       |

## Various

CO2 system and other fire fighting equipment

Life-saving appliances (including 2 x 10-pers. raft)

Anchor equipment: 2 x windlass and 2 x anchor (360 kg)

PLAN BELOW MAIN DECK