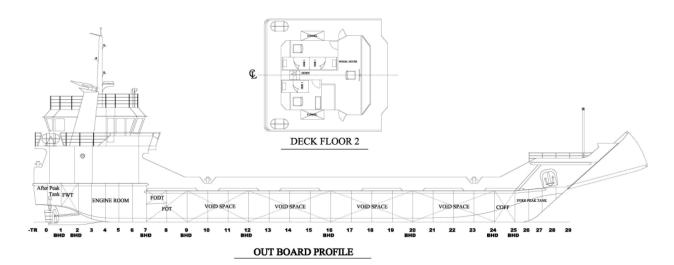

## **General Characteristics**

| LOA x Beam x Depth | 39.25 m x 8.05 m x 2.28 m                                             |
|--------------------|-----------------------------------------------------------------------|
| Draught            | 1.65 m                                                                |
| Tonnage (BT / NT)  | 275 / 83                                                              |
| Clear deck area    | 182.25 sqm (40' container x 4 + 20' container x 1)                    |
| Deck strength      | 7 t/sqm                                                               |
| Speed              | 12 knots (ME consumption: 2 x 66.2 l/hr; AUX consumption: 1 x 5 l/hr) |
| Accommodation*     | 1-berth x 2, 4-berth x 2                                              |
| *- Fitted with AC  |                                                                       |

# **Engine Room**

| Main engine          | 2 x CUMMINS / 350 bhp |
|----------------------|-----------------------|
| Reduction box        | 2 x ADVANCE / 5:1     |
| Auxiliary engine     | 2 x MITSUBISHI 4D33   |
| Generator            | 2 x SPECTEK / 50 kVA  |
| Pumps:               |                       |
| General service pump |                       |
| Fire pump            |                       |
| Fuel transfer pump   |                       |
| Bilge pump           |                       |
| Fresh water pump     |                       |
| Sea water pump       |                       |
| Oily water separator |                       |

## Various

CO2 system and other fire fighting equipment

Life-saving appliances (including 2 x 10-pers. raft)

Anchor equipment: 2 x windlass and 2 x anchor (360 kg)

PLAN BELOW MAIN DECK