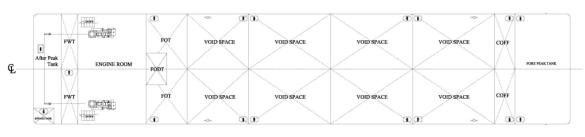

# **Engine Room**

| Main engine          | 2 x CUMMINS / 350 bhp |
|----------------------|-----------------------|
| Reduction box        | 2 x ADVANCE / 5:1     |
| Auxiliary engine     | 2 x MITSUBISHI 4D33   |
| Generator            | 2 x SPECTEK / 50 kVA  |
| Pumps:               |                       |
| General service pump |                       |
| Fire pump            |                       |
| Fuel transfer pump   |                       |
| Bilge pump           |                       |
| Fresh water pump     |                       |
| Sea water pump       |                       |
| Oily water separator |                       |

## Various

CO2 system and other fire fighting equipment

Life-saving appliances (including 2 x 10-pers. raft)

Anchor equipment: 2 x windlass and 2 x anchor (360 kg)

PLAN BELOW MAIN DECK