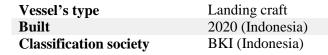

## **Basic Data**

## **General Characteristics**

| LOA x Beam    | 44 m x 8 m    |
|---------------|---------------|
| Draught (max) | 2.5 m         |
| Tonnage (BT)  | approx. 253   |
| Hold          | approx. 450 t |