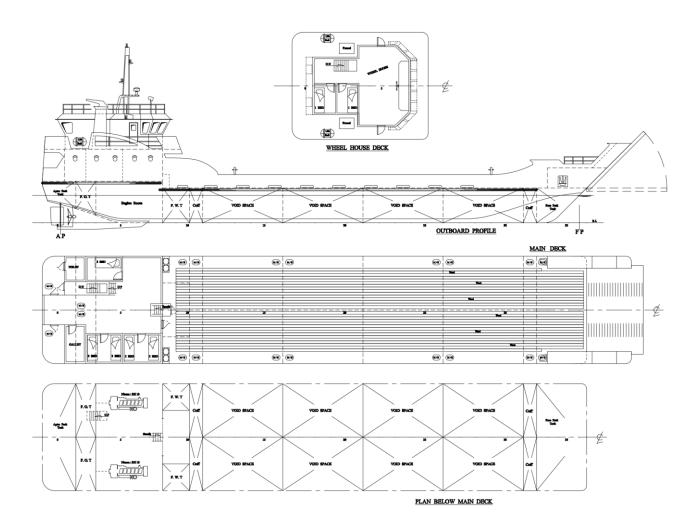

## **General Characteristics**

| LOA x Beam    | 44 m x 8 m    |
|---------------|---------------|
| Draught (max) | 2.5 m         |
| Tonnage (BT)  | approx. 253   |
| Hold          | approx. 450 t |

# **Engine Room**

| Main engine      | 2 x NISSAN RH10 / 520 bhp        |
|------------------|----------------------------------|
| Reduction box    | FADA D300A / 4:1                 |
| Auxiliary engine | MITSUBISHI 4D34 / DINAMO 30 kVA  |
| Auxiliary engine | 2 x YANMAR TF155 / DINAMO 15 kVA |