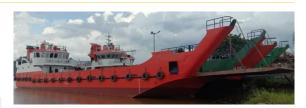

## **Basic Data**





## **General Characteristics**

| LOA x Beam    | 44 m x 8 m    |
|---------------|---------------|
| Draught (max) | 2.5 m         |
| Tonnage (BT)  | approx. 253   |
| Hold          | approx. 450 t |

# **Engine Room**

| Main engine      | 2 x NISSAN RH10 / 520 bhp        |
|------------------|----------------------------------|
| Reduction box    | FADA D300A / 4:1                 |
| Auxiliary engine | MITSUBISHI 4D34 / DINAMO 30 kVA  |
| Auxiliary engine | 2 x YANMAR TF155 / DINAMO 15 kVA |

## **Electronics**

| VHF radio    | ICOM IC-M220    |
|--------------|-----------------|
| SSB radio    |                 |
| GPS          | FURUNO GP-39    |
| AIS          | SAMYUNG CLASS B |
| Radar        | FURUNO          |
| Echo sounder |                 |
| Compass      |