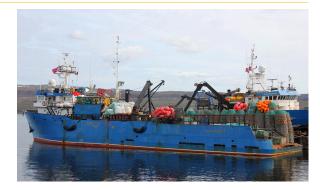

### **Basic Data**

Vessel's type Year built Class

Freezing trawler. Crab fishing vessel. 1980 y. IACS member