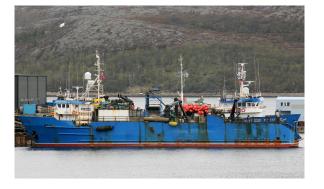

#### **Basic Data**

Vessel's type Year built Class

Freezing trawler. Crab fishing vessel. 1978 y. IACS member

## **Main Characteristics**

Length overall Beam moulded Depth main deck Gross tonnage Net tonnage Accommodation

54,90 m 11,88 m 4,28 m 906,00 t 271,00 t 28 persons