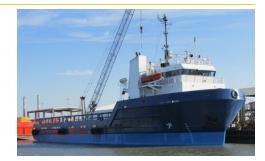

### **Basic Data**

Vessel's type Platform supply vessel

Built 1999 (USA)
Classification society Member of IACS

### General Characteristics

| LOA x Beam x Depth | 57.91 m x 13.41 m x 5.79 m |
|--------------------|----------------------------|
| Draught            | 4.95 m                     |
| Tonnage (GT)       | 1,200                      |
| DWT                | 1,945.73 t                 |
| Speed              | 13.2 kn                    |
| Accommodation      | 13 bunks                   |