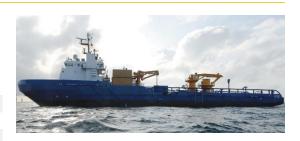

#### **Basic Data**

| Vessel's type          | Platform supply vessel |
|------------------------|------------------------|
| Built                  | 2007 (USA)             |
| Classification society | Member of IACS         |
| Ice class              | A1                     |
| DP class               | Class 2                |
| Oil recovery class     | Class 1                |

### **General Characteristics**

| LOA x Beam x Depth | 91.74 m x 18.29 m x 7.32 m |
|--------------------|----------------------------|
| Draught            | 5.96 m                     |
| Tonnage (GT)       | 3,575                      |
| DWT                | 4,321.25 t                 |
| Speed              | 15 kn                      |
| Accommodation      | 41 bunks + 1 hospital      |