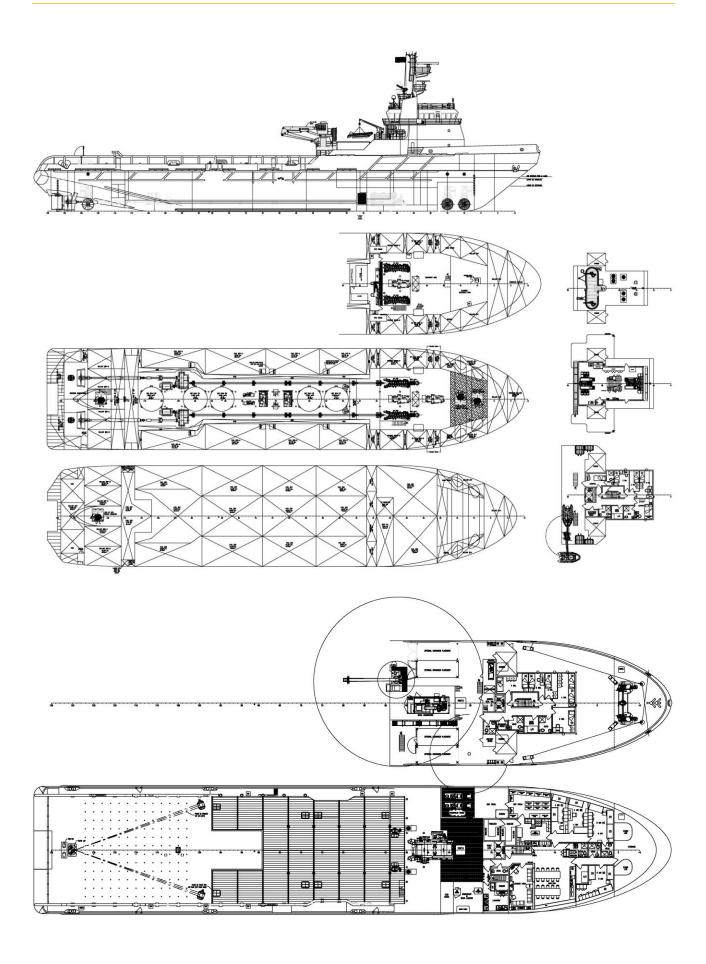

# Cargo Deck

| Clear deck      | 51.51 m x 15.40 m |
|-----------------|-------------------|
| Cargo deck area | 793.25 sqm        |
| Deck load       | 2,134 t           |
| Deck strength   | 5.86 t/sqm        |

# **Deck Equipment**

| Tugger                | 2x 25 t (FWD) + 2x 25 t (AFT)                   |
|-----------------------|-------------------------------------------------|
| Anchor handling winch | 250 t / 1,400 m of 58 mm diam. / waterfall type |
| Tow pin               | 200 t / retractable                             |
| Shark jaws            | 350 t / retractable                             |
| Deck crane            | 5 t @ 40' / knuckle boom type                   |
| Fire monitor          | 2x 5,283 gpm                                    |