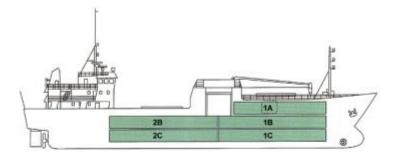

# Reefer Compartment Capacity Breakdown

| COMPARTMENT | CBFT   | SQM | HEIGHT (m) |
|-------------|--------|-----|------------|
| 1A          | 12,784 | 148 | 2.15       |
| 1B          | 15,998 | 150 | 2.26       |
| 2B          | 11,936 | 128 | 2.10       |
| 1C          | 17,658 | 181 | 2.26       |
| 2C          | 14,514 | 168 | 2.10       |
| TOTAL:      | 72,890 | 775 |            |