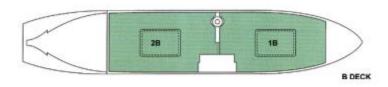

# Reefer Compartment Capacity Breakdown

| COMPARTMENT | CBFT   | SQM | HEIGHT (m) |
|-------------|--------|-----|------------|
| 1A          | 12,784 | 148 | 2.15       |
| 1B          | 15,998 | 150 | 2.26       |
| 2B          | 11,936 | 128 | 2.10       |
| 1C          | 17,658 | 181 | 2.26       |
| 2C          | 14,514 | 168 | 2.10       |
| TOTAL:      | 72,890 | 775 |            |