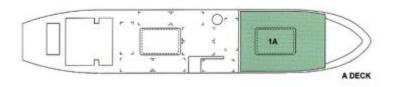

# Reefer Compartment Capacity Breakdown

| COMPARTMENT | CBFT   | SQM | HEIGHT (m) |
|-------------|--------|-----|------------|
| 1A          | 12,784 | 148 | 2.15       |
| 1B          | 15,998 | 150 | 2.26       |
| 2B          | 11,936 | 128 | 2.10       |
| 1C          | 17,658 | 181 | 2.26       |
| 2C          | 14,514 | 168 | 2.10       |
| TOTAL:      | 72,890 | 775 |            |