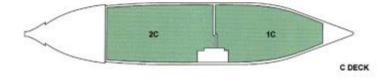

# Reefer Compartment Capacity Breakdown

| COMPARTMENT | CBFT   | SQM | HEIGHT (m) |
|-------------|--------|-----|------------|
| 1A          | 12,784 | 148 | 2.15       |
| 1B          | 15,998 | 150 | 2.26       |
| 2B          | 11,936 | 128 | 2.10       |
| 1C          | 17,658 | 181 | 2.26       |
| 2C          | 14,514 | 168 | 2.10       |
| TOTAL:      | 72,890 | 775 |            |