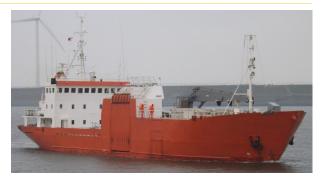

#### **Basic Data**

Vessel's typeRefrigerated cargo vesselYear built1983 (Faroe Island)ClassIACS member; ice strengthened

#### General

| Length overall | 67.30    |
|----------------|----------|
| Beam           | 12.00    |
| GT             | 1,313.00 |
| NT             | 559.00   |
| DWT            | 1,500    |
| Draft (fl)     | 4.80     |
| Speed          | 13 knots |
| Bowthruster(s) | Fitted   |