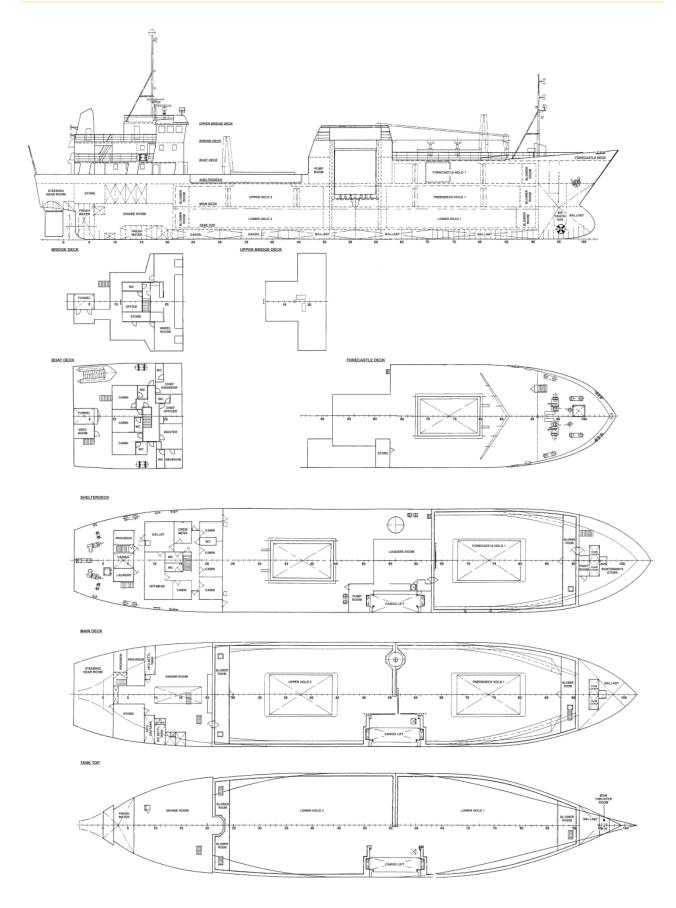

#### General

| Length overall | 67.30    |
|----------------|----------|
| Beam           | 12.00    |
| GT             | 1,313.00 |
| NT             | 559.00   |
| DWT            | 1,500    |
| Draft (fl)     | 4.80     |
| Speed          | 13 knots |
| Bowthruster(s) | Fitted   |

## **Engine Room**

 Main Engine
 POLAR F312V

 Auxiliary Engine
 DAIMLER BENZ OM404

 Propeller
 CPP

#### Reefer

 Holds
 x2

 Hatches
 x2 hydraulic maindeck: 7.2 x 4.6 m

 Compartments
 x5 of total: 72,890 cbft / 775 sqm (580 pallets)

 Temperature zones
 3

 Temperature range
 -27/+12 degrees Celsius

 Air changes
 90/hr

# Cargo Gear

Cranex1 SWL 20 mt, outreach 8.7 mPallet elevatorx2 SWL 3 mt eachSidedoorx1 STB side "Navire"