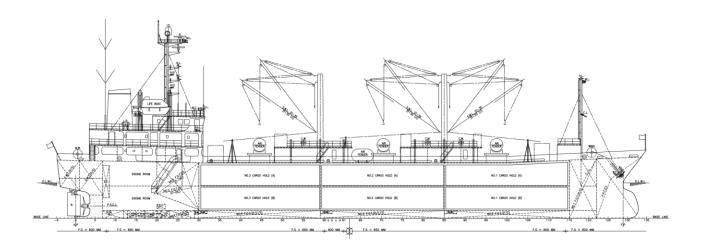

#### Reefer

Holds / hatches 3 / 3
Hatch cover size 3.4 x 3.4 m
Temperature range -50 °C - +15 °C
Ref. compressor 5x Hasegawa VZL-62RM

## **Reefer Compartment Capacities**

|        | No. 1  | No. 2  | No. 3  |
|--------|--------|--------|--------|
| A      | 23,427 | 28,526 | 28,124 |
| В      | 16,596 | 27,486 | 26,496 |
| Total: | 40,023 | 56,012 | 54,620 |

# Cargo Gears

**Derrick** 6x SWL 3.0 t