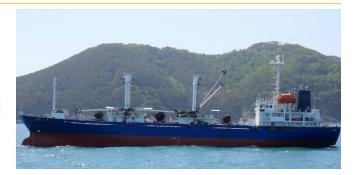

#### **Basic Data**

Vessel's type Reefer
Built 1996 (Japan)
Classification society IACS member

#### **General Characteristics**

 LOA x Beam x Depth
 91.48 m x 14.50 m x 8.60 m

 Draft (trop. / summ. / wint.)
 5.606 m / 5.491 m / 5.376 m

 Tonnage (GT / NT)
 2,716 / 1,161

 Deadweight
 3,083 t

 Speed (90% laden)
 14 kn